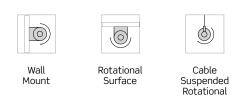

### MOUNTING TYPES

# HAILEY Round Linear LED

HAILEY's elegant round linear profile offers a large variety of mounting, lens, LED and fluorescent options.

Choose from 1.25", 2.25" or 3.25" diameter extruded aluminum profiles. Adjustable aircraft cable suspension is a standard feature of HAILEY and is available in various lengths. Rotational function combined with arm (RAS), cable (CSS-R) or stack light (STK-RAS) mounting, can allow up to 361° lockable aiming for precise light distribution on the vertical, horizontal or ceiling plane. Continuous run installations provide endlessly straight runs while delivering efficient illumination. HAILEY is sophistication, versatility and efficiency combined to elevate your specification. HAILEY is available with LED or fluorescent light source options.