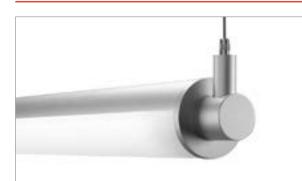

# HAILEY Round Linear LED

HAILEY's elegant round linear profile offers a large variety of mounting, lens, LED and fluorescent options.

Choose from 1.25", 2.25" or 3.25" diameter extruded aluminum profiles. Adjustable aircraft cable suspension is a standard feature of HAILEY and is available in various lengths. Rotational function combined with arm (RAS), cable (CSS-R) or stack light (STK-RAS) mounting, can allow up to 361° lockable aiming for precise light distribution on the vertical, horizontal or ceiling plane. Continuous run installations provide endlessly straight runs while delivering efficient illumination. HAILEY is sophistication, versatility and efficiency combined to elevate your specification. HAILEY is available with LED or fluorescent light source options.

### **Construction:**

- 1.25", 2.25", & 3.25" round profiles
- Extruded aluminum housing 1/4" thick precision machined aluminum end-caps.
- Extruded frosted acrylic lenses
- Custom powder coat finish colors