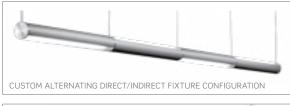

# HAILEY Round Linear LED

HAILEY's elegant round linear profile offers a large variety of mounting, lens, LED and fluorescent options.

Choose from 1.25", 2.25" or 3.25" diameter extruded aluminum profiles. Adjustable aircraft cable suspension is a standard feature of HAILEY and is available in various lengths. Rotational function combined with arm (RAS), cable (CSS-R) or stack light (STK-RAS) mounting, can allow up to 361° lockable aiming for precise light distribution on the vertical, horizontal or ceiling plane. Continuous run installations provide endlessly straight runs while delivering efficient illumination. HAILEY is sophistication, versatility and efficiency combined to elevate your specification. HAILEY is available with LED or fluorescent light source options.