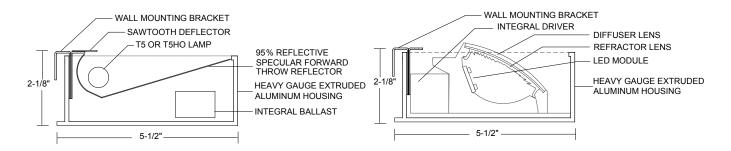

NATHAN's 2 1/4" edge profile dissolves like a horizon line into any interior design-scape, yet still delivers a strong kick of forward throw with LED, T5 or T5HO illumination.

The strength of the heavy duty extruded aluminum body coupled with ¼" machined end caps, helps to ensure straight and easy installations on the job site. NATHAN is suitable for a vast variety of interior lighting applications: Corridors, Offices, Conference Spaces, Commercial, Healthcare, Institutional, Retail, Hospitality and Restaurants.

## **Features and Benefits:**

- Compact 2 ½" profile compliments architectural surroundings while delivering strong and even indirect light
- LED, T5 and T5HO compatible
- Fluorescent version delivers maximum forward throw via exclusive reflector system
- LED available in multiple kelvin temperatures, various lumen outputs and a wide or narrow asymmetric distribution
- Heavy gauge extruded aluminum housing
- Precision-machined smooth aluminum end caps conceal all finishing hardware