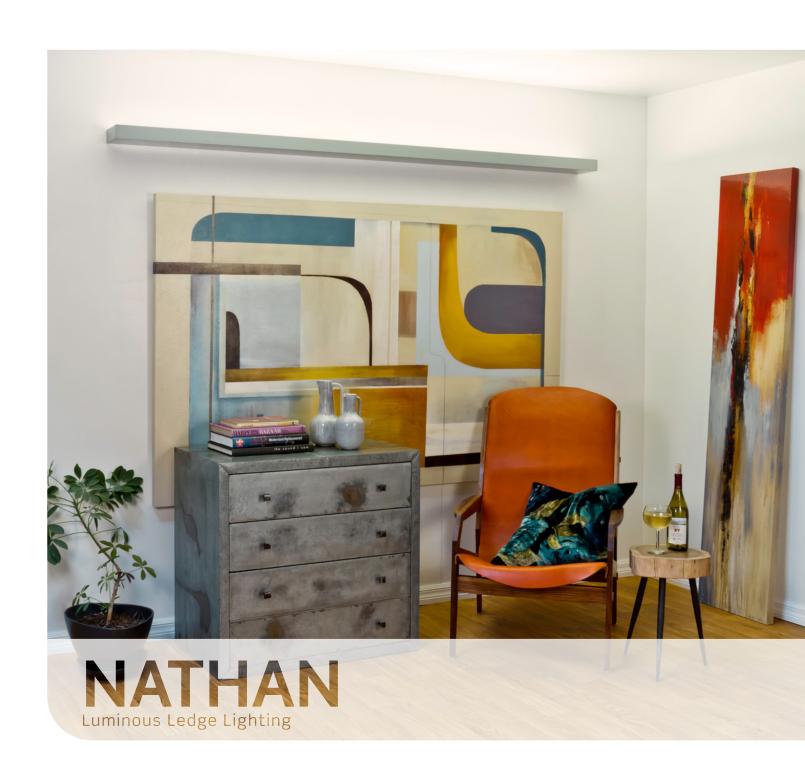

NATHAN Luminous Ledge Lighting

Inspired by the architectural maxim, "Form follows function", NATHAN provides strong cove-lighting functionality within the form of a sleek luminaire designed to eliminate the necessity of building an architectural cove.

NATHAN's 2 1/4" edge profile dissolves like a horizon line into any interior design-scape, yet still delivers a strong kick of forward throw with LED, T5 or T5HO illumination.

The strength of the heavy duty extruded aluminum body coupled with ¼" machined end caps, helps to ensure straight and easy installations on the job site. NATHAN is suitable for a vast variety of interior lighting applications: Corridors, Offices, Conference Spaces, Commercial, Healthcare, Institutional, Retail, Hospitality and Restaurants.

As a gorgeous tribute to classic architectural principles and aesthetics, NATHAN combines energy efficiency with lighting design integrity to beautifully enhance any interior space.