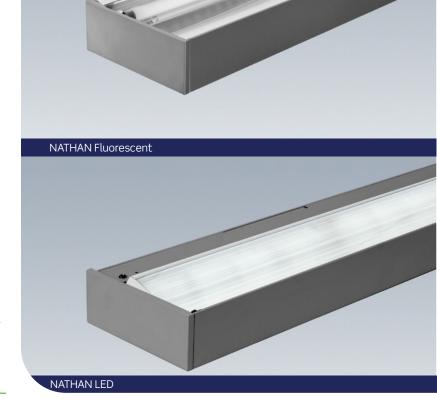

## **Features and Benefits:**

- Compact 2 ½" profile compliments architectural surroundings while delivering strong and even indirect light
- LED, T5 and T5HO compatible
- Fluorescent version delivers maximum forward throw via exclusive reflector system
- LED available in multiple kelvin temperatures, various lumen outputs and a wide or narrow asymmetric distribution
- Heavy gauge extruded aluminum housing
- Precision-machined smooth aluminum end caps conceal all finishing hardware

- Standard Satin Clear anodized aluminum finish, other colors available
- Continuous- uns connect together smoothly via internal adjoining splines
- Dimming and emergency battery pack compatible
- User defined LED lumen/wattage output (CLO)
- Available in 2', 3', 4', 6' and 8' nominal lengths
- UL and c-UL listed for dry and damp locations