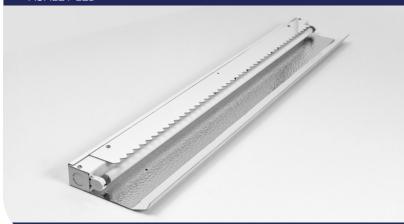

ASHLEY LED features tool-less adjustable aiming up to 15° in 5° increments. Distribution available in Wide (80°) or Narrow (10°) optics.

ASHLEY fluorescent features our heavy gauge aluminum Saw-Tooth Deflector / Hammer-Tone Reflector system combines to provide gorgeous, smooth ceiling illumination or wall-washing without shadows, hot-spots, socket shadow or glare.

## Features and Benefits:

- Tool-less adjustable aiming, (LED)
- Unique Hammertone Reflector / Sawtooth Deflector system provides uniform "shadowless" cove lighting, (fluorescent)
- Heavy gauge aluminum housing works as natural heat-sink material
- Quick connect in-tandem wiring standard feature

## **ASHLEY Fluorescent**

- Can be installed as continuous run
- Integral power supply is standard
- Dimming and Emergency battery pack compatible
- See our "Effective Cove Mounting Guide" for helpful tips
- U.L. and c-U.L. listed for dry and damp locations

## Fluorescent Dimensions