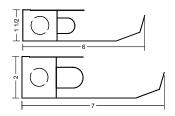

d fluorescent options, precise illumination capabilities, easy installation and a variety of housing profiles, ASHLEY makes it possible to realize better cove lighting - imagine that.

## Features and Benefits:

- Tool-less adjustable aiming, (LED)
- Unique Hammertone Reflector / Sawtooth Deflector system provides uniform "shadowless" cove lighting, (fluorescent)
- Heavy gauge aluminum housing works as natural heat-sink material
- Quick connect in-tandem wiring standard feature





## **ASHLEY Fluorescent**

- Can be installed as continuous run
- Integral power supply is standard
- Dimming and Emergency battery pack compatible
- See our "Effective Cove Mounting Guide" for helpful tips
- U.L. and c-U.L. listed for dry and damp locations

## **LED Dimensions**



## Fluorescent Dimensions