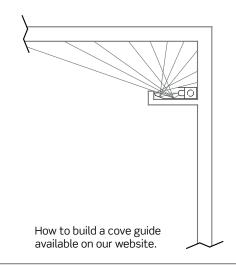

## **ASHLEY Fluorescent**

- Can be installed as continuous run
- Integral power supply is standard
- Dimming and Emergency battery pack compatible
- See our "Effective Cove Mounting Guide" for helpful tips
- U.L. and c-U.L. listed for dry and damp locations