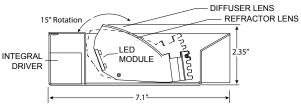

ASHLEY LED features tool-less adjustable aiming up to 15° in 5° increments. Distribution available in Wide (80°) or Narrow (10°) optics.

ASHLEY fluorescent features our heavy gauge aluminum Saw-Tooth Deflector / Hammer-Tone Reflector system combines to provide gorgeous, smooth ceiling illumination or wall-washing without shadows, hot-spots, socket shadow or glare.

## **LED Dimensions**