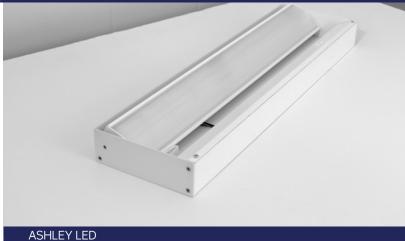

ASHLEY LED features tool-less adjustable aiming up to 15° in 5° increments. Distribution available in Wide (80°) or Narrow (10°) optics.

ASHLEY fluorescent features our heavy gauge aluminum Saw-Tooth Deflector / Hammer-Tone Reflector system combines to provide gorgeous, smooth ceiling illumination or wall-washing without shadows, hot-spots, socket shadow or glare.

## Features and Benefits:

- Tool-less adjustable aiming, (LED)
- Unique Hammertone Reflector / Sawtooth Deflector system provides uniform "shadowless" cove lighting, (fluorescent)
- Heavy gauge aluminum housing works as natural heat-sink material
- Quick connect in-tandem wiring standard feature

## **LED Dimensions**