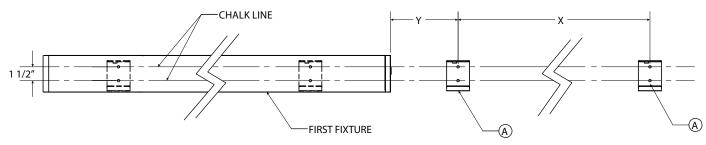

## Mounting

1. Mark 2 chalk lines as shown. Lengths should be as long as the entire continuous run length.

2. Install first fixture using accompanying installation instructions. Note: first fixture will have main power feed.

3. Measure from face of end cap to locate wall mount brackets (A) and install as shown.

4. Peel and stick gasket (B) to first fixture as shown.

5. Mount second fixture on wall brackets (A).

6. Install coupling (C) between first and second fixture and secure with locknuts (D).