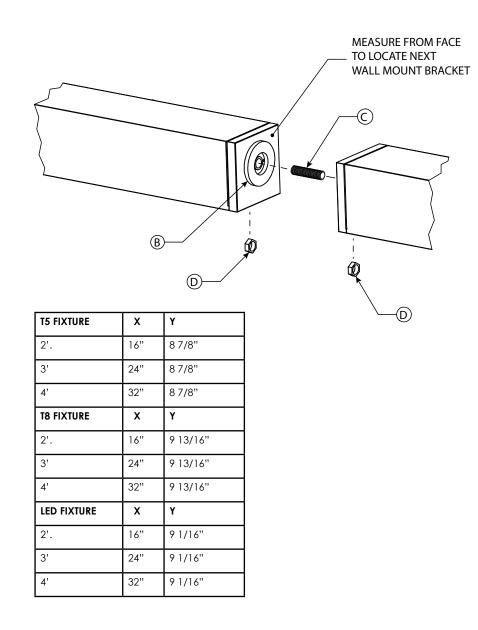

3. Measure from face of end cap to locate wall mount brackets (A) and install as shown.

4. Peel and stick gasket (B) to first fixture as shown.

5. Mount second fixture on wall brackets (A).

6. Install coupling (C) between first and second fixture and secure with locknuts (D).

7. Pull wire (by others) thru coupling and make connections.

8. Install additional fixtures as required

**note**: Continuous run, provide for 1/8" between fixtures..

Note: To be installed by a qualified electrician per N.E.C. and all local codes.