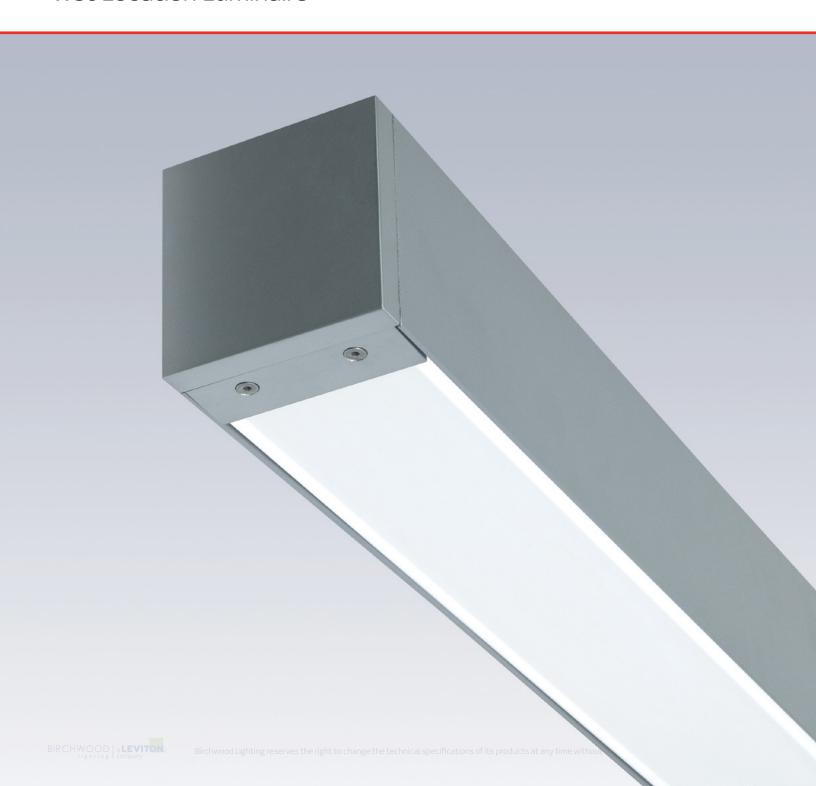

# VANESSA Wall Graze/Wet Location Luminaire

VANESSA combines high-end architectural styling with precision engineering to create a strong, elegant wet location luminaire designed to complement wet exterior or interior installations.

Weather-sealing prevents water and moisture from entering the lens, power entry points and end-caps. Constructed of heavy gauge extruded aluminum, <sup>3</sup>/8" precision machined smooth end-caps and extruded acrylic lenses.

VANESSA is IP65 rated and built to last while withstanding elements associated with wet listed applications. Available with LED, single or double T5, single T5HO or T8 linear fluorescent lamps. VANESSA is also available in a LED Wall Wash and LED Wall Graze luminaire.

#### **Construction:**

- Extruded 6063-T6 aluminum for a balance of weight, durability & strength
- Stand-alone or continuous run mounting available
- Clear impact resistant extruded lens