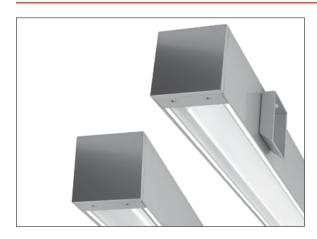

# VANESSA

Wet Location Luminaire



# VANESSA Wall Graze/Wet Location Luminaire



VANESSA combines high-end architectural styling with precision engineering to create a strong, elegant wet location luminaire designed to complement wet exterior or interior installations.

Weather-sealing prevents water and moisture from entering the lens, power entry points and end-caps. Constructed of heavy gauge extruded aluminum, <sup>3</sup>/8" precision machined smooth end-caps and extruded acrylic lenses.

VANESSA is IP65 rated and built to last while withstanding elements associated with wet listed applications. Available with LED, single or double T5, single T5HO or T8 linear fluorescent lamps. VANESSA is also available in a LED Wall Wash and LED Wall Graze luminaire.

#### **Construction:**

- Extruded 6063-T6 aluminum for a balance of weight, durability & strength
- Stand-alo