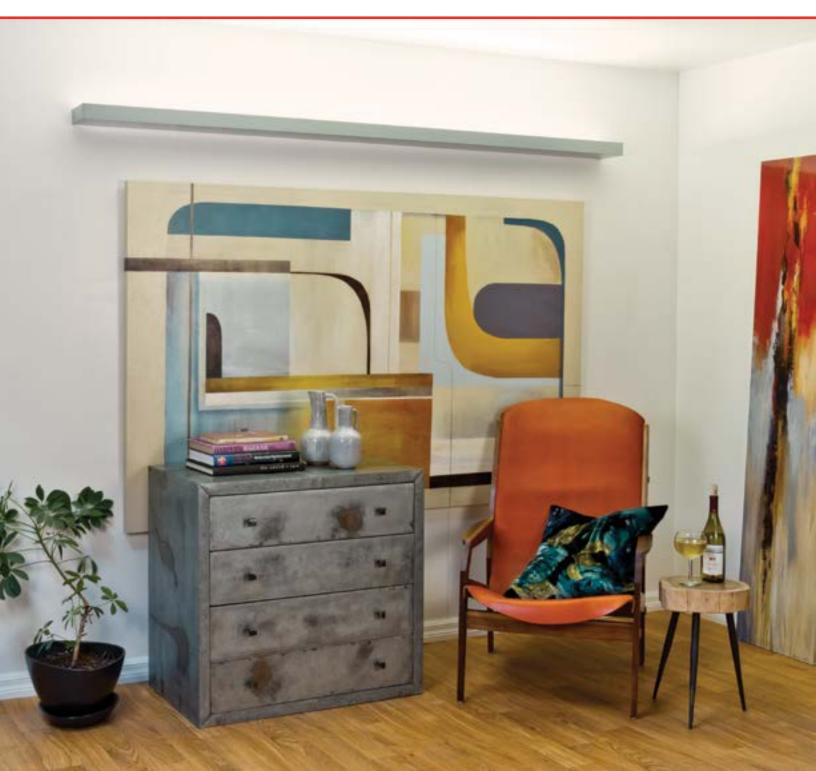

## NATHAN Indirect Luminous Ledge

Inspired by the architectural maxim, "Form follows function", the strength of NATHAN is the purposeful cove-lighting capability encased within a solid sleek modern shroud.

NATHAN's profile dissolves like a horizon line into any interior design-scape, yet still delivers a strong kick of forward throw of evenly distributed illumination into the space. Available in T5, T5HO or LED light sources.

Suitable for wall mounting in any interior application, such as: retail, restaurants, hospitality, office lobbies and institutional settings, or use as a window trimming or illuminated ledge effect. NATHAN enhances any space well as a gorgeous tribute to architectural principles, energy efficiency and lighting design integrity.