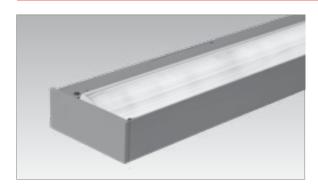

## NATHAN Indirect Luminous Ledge

Inspired by the architectural maxim, "Form follows function", the strength of NATHAN is the purposeful cove-lighting capability encased within a solid sleek modern shroud.

NATHAN's profile dissolves like a horizon line into any interior design-scape, yet still delivers a strong kick of forward throw of evenly distributed illumination into the space. Available in T5, T5HO or LED light sources.

### **Construction:**

- Heavy gauge extruded aluminum housing
- 1/4" thick precision machined aluminum endcaps
- Quick-Connect (QCS) tandem wired as standard feature for easy thru wiring configurations when installing continuous runs.