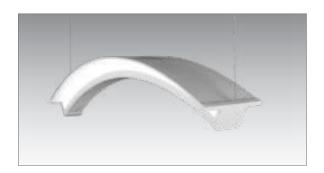

# MADELINE Dynamic Free-Form System

A creative and versatile luminaire, MADELINE is sleek and beautiful as a standalone fixture or let your imagination run free to design shapes, circles, and ovals able to fit any space. Using uniquely illuminated convex and concave radial sections, Madeline easily generates dynamic, flowing undulations. The continuous run option allows the creation of curved shapes of efficient illumination by utilizing the precision-engineered connecting hardware.

# SYSTEM APPLICATION TYPE

Concave

Convex

Straight

Free-Form