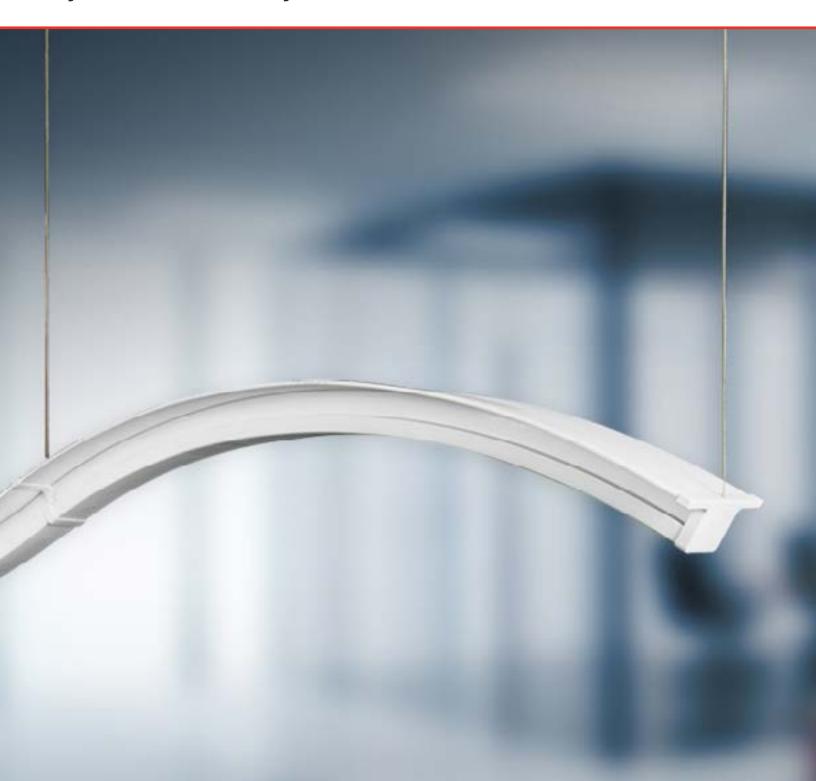

# MADELINE Dynamic Free-Form System

A creative and versatile luminaire, MADELINE is sleek and beautiful as a standalone fixture or let your imagination run free to design shapes, circles, and ovals able to fit any space. Using uniquely illuminated convex and concave radial sections, Madeline easily generates dynamic, flowing undulations. The continuous run option allows the creation of curved shapes of efficient illumination by utilizing the precision-engineered connecting hardware.

Constructed of heavy gauge extruded aluminum housing and featuring our highest quality precision machined aluminum end-caps.

A variety of configurations allows MADELINE the flexibility to be utilized in applications such as: offices, corridors, hospitality or retail establishments.

#### MOUNTING TYPES

Cable

Cable Suspended Direct

Suspended Indirect

Rigid Suspended