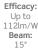

#### LENS/OPTIC TYPES

Efficacy: Up to 120m/W Beam: 105°

High Efficiency

(HE)

Asymmetric (AS)

Efficacy: Up to 105lm/W Beam: 70°

Eliptical

(E70)