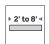

# **NOMINAL LENGTH**

Standard 2', 3', 4', 6' & 8'

Continuous Run (<8 Increments of 1') (see matrix for segment lengths & cable spacing)