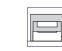

#### LENS/OPTIC TYPES

Efficacy: Up to 120m/W Beam: 105°

High Efficiency

(HE)

Asymmetric (AS)

Efficacy: Up to 105lm/W Beam: 70°

Eliptical

(E70)

Batwing (BW)

125°

Flat Blade Louver

Efficacy: up to 95lm/W Beam: 105°

Frosted White (Standard)