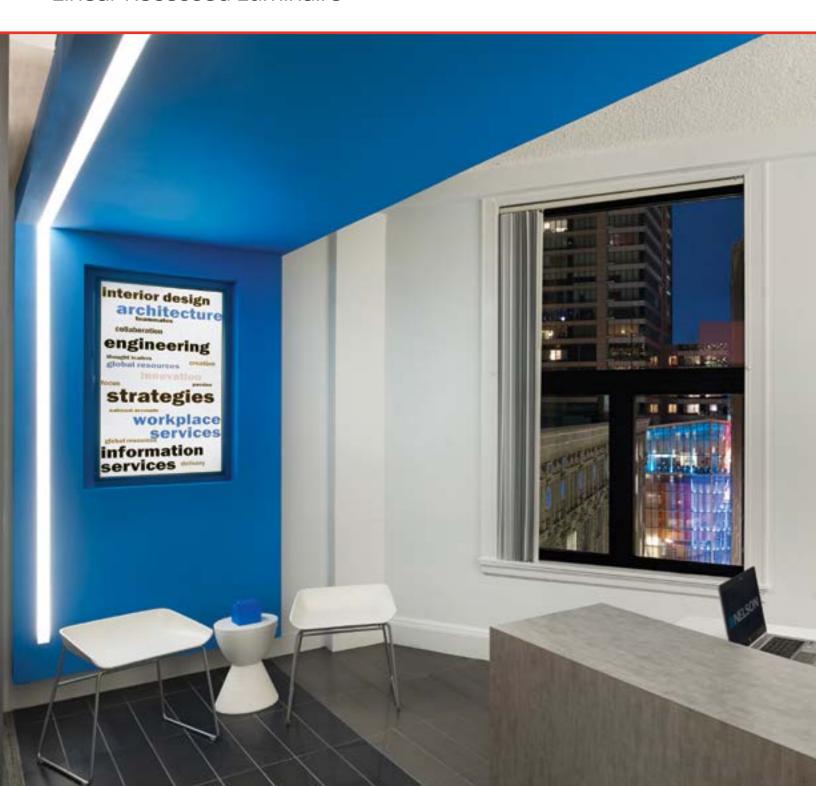

# JAKE Linear Recessed Luminaire

JAKE LED is a recessed linear luminaire comprised of various apertures. JAKE fixtures can be installed in gypsum ceilings or other types of walls with either a ¾" Trim (TR) or Trimless (TL) mud-over flange. T-grid models for all types of drop ceilings are also available. Suitable for transverse mounting as ceiling to wall, wall to ceiling.

#### APPLICATION TYPES

Trimmed

Trimless

T-Grid

Regress

Wall Wash

Regress

Flush Lens