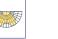

#### LENS/OPTIC TYPES

Efficacy: Up to 120m/W Beam: 105°

High Efficiency

(HE)

Asymmetric (AS)

Efficacy: Up to 105lm/W Beam: 70°

Eliptical

(E70)