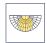

Batwing (BW)

125°

Flat Blade Louver

Efficacy: up to 95lm/W Beam: 105°

Frosted White (Standard)