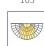

#### LENS/OPTIC TYPES

Efficacy: Up to 120m/W Beam: 105°

High Efficiency

(HE)

Asymmetric (AS)

Efficacy: Up to 105lm/W Beam: 70°

Eliptical

(E70)