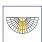

Batwing (BW)

125°

Flat Blade Louver

Efficacy: up to 95lm/W Beam: 105°

Frosted White (Standard)