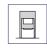

(TR) or Trimless (TL) mud-over flange. T-grid models for all types of drop ceilings are also available. Suitable for transverse mounting as ceiling to wall, wall to ceiling.

# Construction:

- Extruded 6063-T6 aluminum for a balance of weight, durability & strength
- 90° mitered & custom angle options available
- Impact resistant flexible acrylic lens for durability & serviceability

#### Performance Optics:

- Available as 2.25" & 3.25" aperture sizes with up to 120 lm/W delivered
- Asymmetric, Batwing, Narrow Elliptical or High Efficiency optic lensing options
- 80 & 90CRI

## **Electrical:**

- Standard integral power supply (225/325), Remote (125)
- Optional 1% dimming, emergency, dual circuit and sensors available
- UL & cUL listed for dry & damp locations

### **PROFILE SIZES**











165

225

325

400

500

#### APPLICATION TYPES











Trimmed

Trimless

T-Grid

Regress

Wall Wash









Regress

Flush Lens

Regress

Flush Lens

# **NOMINAL LENGTH**





Standard 2', 3', 4', 6' & 8'

Continuous Run (<8 Increments of 1') (see matrix for segment lengths & cable spacing)

#### LENS/OPTIC TYPES

Efficacy: Up to 120m/W Beam: 105°



High Efficiency

(HE)





Asymmetric (AS)

Efficacy: Up to 105lm/W Beam: 70°



Eliptical

(E70)







Batwing (BW)

125°

Flat Blade Louver

Efficacy: up to 95lm/W Beam: 105°



Frosted White (Standard)