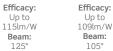

#### LENS/OPTIC TYPES

Efficacy: Up to 120m/W Beam: 105°

High Efficiency

(HE)

Asymmetric (AS)

Efficacy: Up to 105lm/W Beam: 70°

Eliptical

(E70)