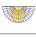

#### LENS/OPTIC TYPES

Efficacy: Up to 120m/W Beam: 105°

High Efficiency

(HE)

Asymmetric (AS)

Efficacy: Up to 105lm/W Beam: 70°

Eliptical

(E70)

Batwing (BW)

125°

Flat Blade Louver

Efficacy: up to 95lm/W Beam: 105°

Frosted White (Standard)