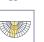

Batwing (BW)

125°

Flat Blade Louver

Efficacy: up to 95lm/W Beam: 105°

Frosted White (Standard)