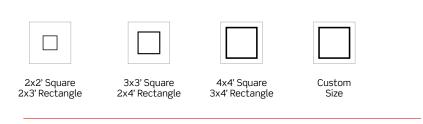

d aluminum. Extruded acrylic lenses deliver Direct (Flush lens), Reveal (3/8" Drop lens) or Diffused (Tri-Side lens) illumination, while integral dimming and battery pack options are also available for added lighting versatility.

#### Construction:

- Extruded aluminum housing for maximized durability & strength
- Extruded lenses specifically engineered to maximize the performance and transmission easy lens removal and replacement

#### **Performance Optics:**

- Direct & direct/indirect capabilities
- 2700K-4000K 80 & 90CRI

#### **Electrical:**

- Custom User Specified Lumen & wattage output available (CLO)
- 1% Dimming is available with a variety of control options

### **PROFILE SIZES (Round or Square)**



#### MOUNTING TYPES



#### LENS APPLICATION TYPES



### **NOMINAL LENGTH**



#### **SHAPE OPTIONS**



\*See specification sheet for complete technical details.