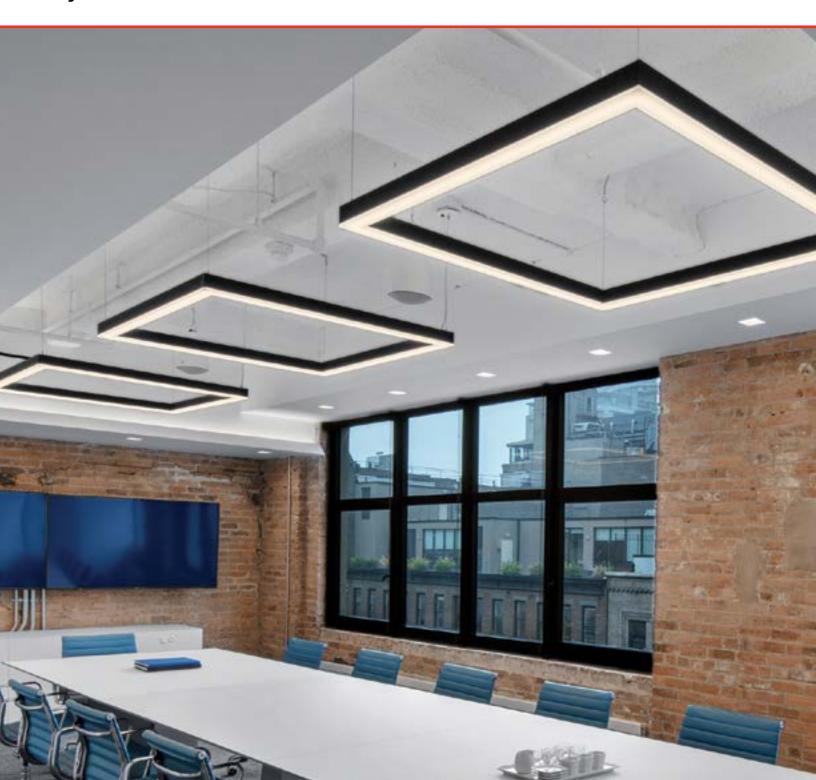

# ERIKA Dynamic Geometrics

ERIKA 325 Flush Lens

Offering show-stopping elegance within a dynamic geometric shape and profile, ERIKA creates a sensational lasting impression in any interior application.

Horizontally cable-suspended or surface mounted, ERIKA can be specified in either square or rectangular shapes constructed of 1.25", 2.25" or 3.25" mitered extruded aluminum. Extruded acrylic lenses deliver Direct (Flush lens), Reveal (3/8" Drop lens) or Diffused (Tri-Side lens) illumination, while integral dimming and battery pack options are also available for added lighting versatility.