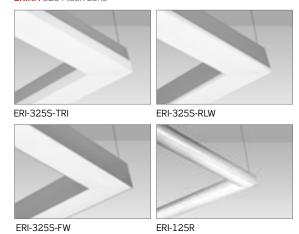

# ERIKA

## Dynamic Geometrics



# ERIKA Dynamic Geometrics



ERIKA 325 Flush Lens



Offering show-stopping elegance within a dynamic geometric shape and profile, ERIKA creates a sensational lasting impression in any interior application.

Horizontally cable-suspended or surface mounted, ERIKA can be specified in either square or rectangular shapes constructed of 1.25", 2.25" or 3.25" mitered extruded aluminum. Extruded acrylic lenses deliver Direct (Flush lens), Reveal (3/8" Drop lens) or Diffused (Tri-Side lens) illumination, while integral dimming and battery pack options are also available for added lighting versatility.

#### Construction:

- Extruded aluminum housing for maximized durability & strength
- Extruded lenses specifically engineered to maximize the performance and transmission easy lens removal and replacement

#### **Performance Optics:**

- Direct & di