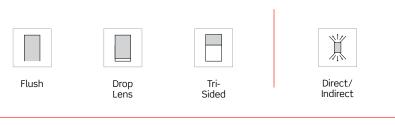

" or 3.25" mitered extruded aluminum. Extruded acrylic lenses deliver Direct (Flush lens), Reveal (3/8" Drop lens) or Diffused (Tri-Side lens) illumination, while integral dimming and battery pack options are also available for added lighting versatility.

#### Construction:

- Extruded aluminum housing for maximized durability & strength
- Extruded lenses specifically engineered to maximize the performance and transmission easy lens removal and replacement

#### **Performance Optics:**

- Direct & direct/indirect capabilities
- 2700K-4000K 80 & 90CRI

#### **Electrical:**

- Custom User Specified Lumen & wattage output available (CLO)
- 1% Dimming is available with a variety of control options

### **PROFILE SIZES (Round or Square)**



#### MOUNTING TYPES



#### LENS APPLICATION TYPES



### **NOMINAL LENGTH**



#### **SHAPE OPTIONS**



\*See specification sheet for complete technical details.