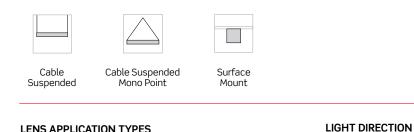

apes constructed of 1.25", 2.25" or 3.25" mitered extruded aluminum. Extruded acrylic lenses deliver Direct (Flush lens), Reveal (3/8" Drop lens) or Diffused (Tri-Side lens) illumination, while integral dimming and battery pack options are also available for added lighting versatility.

#### Construction:

- Extruded aluminum housing for maximized durability & strength
- Extruded lenses specifically engineered to maximize the performance and transmission easy lens removal and replacement

#### **Performance Optics:**

- Direct & direct/indirect capabilities
- 2700K-4000K 80 & 90CRI

#### **Electrical:**

- Custom User Specified Lumen & wattage output available (CLO)
- 1% Dimming is available with a variety of control options

### **PROFILE SIZES (Round or Square)**



#### MOUNTING TYPES



#### LENS APPLICATION TYPES



### **NOMINAL LENGTH**



#### **SHAPE OPTIONS**



\*See specification sheet for complete technical details.