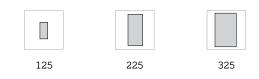

quare or rectangular shapes constructed of 1.25", 2.25" or 3.25" mitered extruded aluminum. Extruded acrylic lenses deliver Direct (Flush lens), Reveal (3/8" Drop lens) or Diffused (Tri-Side lens) illumination, while integral dimming and battery pack options are also available for added lighting versatility.

#### Construction:

- Extruded aluminum housing for maximized durability & strength
- Extruded lenses specifically engineered to maximize the performance and transmission easy lens removal and replacement

#### **Performance Optics:**

- Direct & direct/indirect capabilities
- 2700K-4000K 80 & 90CRI

#### **Electrical:**

- Custom User Specified Lumen & wattage output available (CLO)
- 1% Dimming is available with a variety of control options

### **PROFILE SIZES (Round or Square)**



#### MOUNTING TYPES



#### LENS APPLICATION TYPES



### **NOMINAL LENGTH**



#### **SHAPE OPTIONS**



\*See specification sheet for complete technical details.