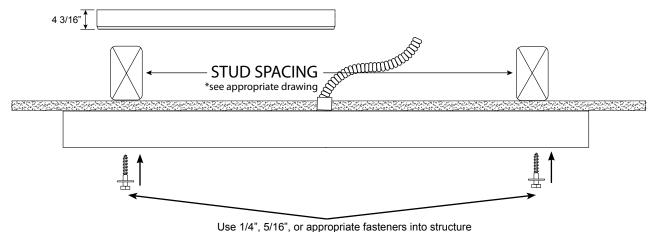

## 2' NOMINAL DIAMETER

4 3/16"

- 1. See appropriate Stand Alone drawing for mounting locations.
- 2. Remove led liners and disconnect quick disconnects, and set aside.
- 3. Bring conduit fitting for trade size 1/2" KO out of mounting surface into the fixture through the power feed hole specified in the drawing.
- 4. Complete wire make-up.
- 5. Use 1/4" or 5/16" lag screws with washer to attach fixture to structure through mounting holes specified on drawing.
- 6. Reinstall led liners.
- 7. Install by grasping the fixture with one hand and rotating the lens clockwise with the other hand until it "clicks". Once this occurs lens will float slightly but cannot fall out