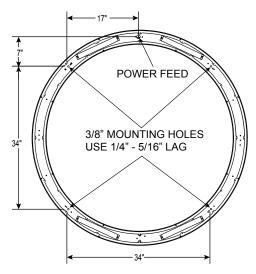

4' NOMINAL DIAMETER

**Note:** To be installed by a qualified electrician per N.E.C. and all local codes.

820-00126

V-0215