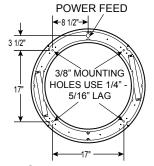

## 2' NOMINAL DIAMETER

4 3/16"

- 1. See appropriate Stand Alone drawing for mounting locations.
- 2. Remove led liners and disconnect quick disconnects, and set aside.
- 3. Bring conduit fitting for trade size 1/2" KO out of mounting surface into the fixture through the power feed hole specified in the drawing.
- 4. Complete wire make-up.
- 5. Use 1/4" or 5/16" lag screws with washer to attach fixture to structure through mounting holes specified on drawing.
- 6. Reinstall led liners.
- 7. Install by grasping the fixture with one hand and rotating the lens clockwise with the other hand until it "clicks". Once this occurs lens will float slightly but cannot fall out