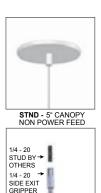

## KELSEY-CSS-R

Cable Suspended Rotational Adjustable Rotational

> 1. See appropriate Stand Alone or Continuous Run Matrix for correct J-box (by others) spacing. 2. Secure bracket bar to mud ring or in the case of "NC" option mount 1/4-20 stud to structure and