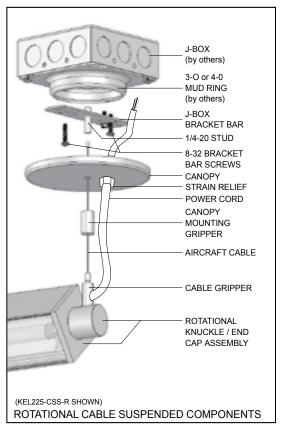

## KELSEY-CSS-R

Cable Suspended Rotational Adjustable Rotational

> 1. See appropriate Stand Alone or Continuous Run Matrix for correct J-box (by others) spacing. 2. Secure bracket bar to mud ring or in the case of "NC" option mount 1/4-20 stud to structure and

8-32 set screw (5/64" Allen wrench) to secure in place. Set screw may be left loose (tighten

fully, then back off ½ turn) for periodic rotation,

but ensure it fully secures fixtures and that they