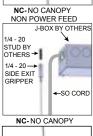

## KELSEY-CSS-R

Cable Suspended Rotational Adjustable Rotational

> 1. See appropriate Stand Alone or Continuous Run Matrix for correct J-box (by others) spacing. 2. Secure bracket bar to mud ring or in the case of "NC" option mount 1/4-20 stud to structure and