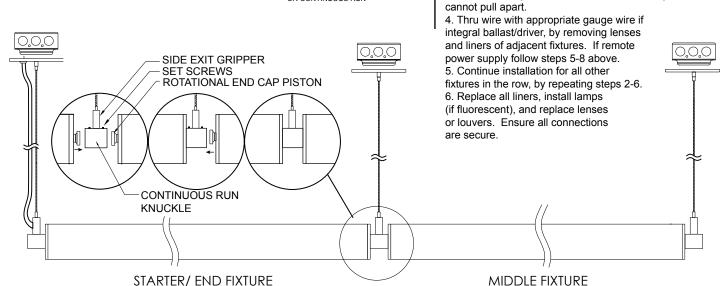

8-32 set screw (5/64" Allen wrench) to secure in place. Set screw may be left loose (tighten

fully, then back off ½ turn) for periodic rotation,

but ensure it fully secures fixtures and that they