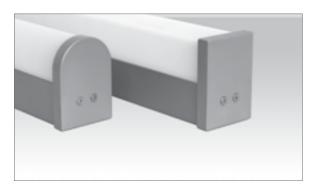

BRANDI's 2 3/4" mounting profile and concealed weather-sealing feature, comprise a luminaire designed to withstand wet outdoor conditions while still blending into the surrounding architecture with ease. Various mounting orientations make installations in hard-to-reach areas less harrowing and allow light delivered almost anywhere: outdoor entrances, under walkways or within structural eaves. Heavy gauge extruded aluminum housing, machined end caps, high impact extruded acrylic lenses in square or teardrop shapes with interior gasketing, make BRANDI the perfect choice under the most demanding weather conditions.

# Construction:

- Impact resistant flexible acrylic lens for durability & serviceability
- Square shaped or Teardrop shaped in either Frosted White acrylic, Polycarbonate White or Polycarbonate Clear

#### LENS APPLICATION TYPES

Tri Sided Teardrop