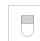

ge extruded aluminum housing, machined end caps, high impact extruded acrylic lenses in square or teardrop shapes with interior gasketing, make BRANDI the perfect choice under the most demanding weather conditions.

# Construction:

- Impact resistant flexible acrylic lens for durability & serviceability
- Square shaped or Teardrop shaped in either Frosted White acrylic, Polycarbonate White or Polycarbonate Clear

#### **Performance Optics:**

■ Frosted White symmetrical distribution

### **Electrical:**

- Custom User Specified Lumen & wattage output available (CLO)
- Optional 1% dimming, emergency, dual circuit and sensors available
- UL & cUL listed for dry & damp locations

#### **PROFILE SIZES**



275

#### MOUNTING TYPES





Ceiling Mount Wall Mount

#### LENS APPLICATION TYPES





Tri Sided Teardrop

# **NOMINAL LENGTH**





Standard 2', 3', 4', 6' & 8' Continuous Run (<8 Increments of 1') (see matrix for segment lengths & cable spacing)

# LENS/OPTIC TYPES

up to 95lm/W Beam: 105°



Frosted White (Standard)

Birchwood Lighting reserves the right to change the technical specifications of its products at any time without notice.