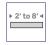

# **NOMINAL LENGTH**

Standard 2', 3', 4', 6' & 8' Continuous Run (<8 Increments of 1') (see matrix for segment lengths & cable spacing)