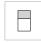

auge extruded aluminum housing, machined end caps, high impact extruded acrylic lenses in square or teardrop shapes with interior gasketing, make BRANDI the perfect choice under the most demanding weather conditions.

# Construction:

- Impact resistant flexible acrylic lens for durability & serviceability
- Square shaped or Teardrop shaped in either Frosted White acrylic, Polycarbonate White or Polycarbonate Clear

#### **Performance Optics:**

■ Frosted White symmetrical distribution

### **Electrical:**

- Custom User Specified Lumen & wattage output available (CLO)
- Optional 1% dimming, emergency, dual circuit and sensors available
- UL & cUL listed for dry & damp locations

#### **PROFILE SIZES**



275

#### MOUNTING TYPES





Ceiling Mount Wall Mount

#### LENS APPLICATION TYPES





Tri Sided Teardrop

# **NOMINAL LENGTH**





Standard 2', 3', 4', 6' & 8' Continuous Run (<8 Increments of 1') (see matrix for segment lengths & cable spacing)

# LENS/OPTIC TYPES

up to 95lm/W Beam: 105°



Frosted White (Standard)

Birchwood Lighting reserves the right to change the technical specifications of its products at any time without notice.